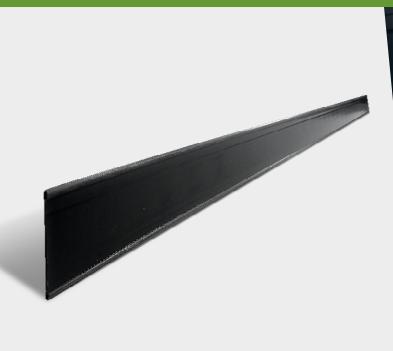

## **ECCOBORDER FLEX PANEL**Durable and budget-friendly borders made from recycled PVC

## INFO

- Easy-to-install 2m40 straight border
- Ideal for sleek and straight edging and creating 90° angles
- Available in 2 colours
- Manufactured from recycled PVC and 100% recyclable
- To be fitted with rounded or flat finishing edge on top
- Excellent price-quality ratio
- Fastening by means of Multi Profile anchoring
- Economical alternative to wooden or metal edgings

## **TECHNICAL SPECIFICATIONS**

- MATERIAL Recycled PVC
- COLOUR (\*): grey or black
- HEIGHT: 14 cm
- LENGTH PANEL: 2m40
- WIDTH: 4,5 mm, top and bottom edge 8 mm