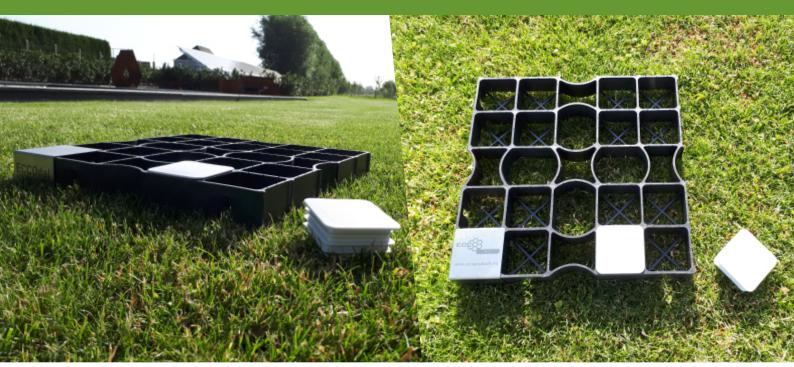

# ECCODAL MARKERS

## The ideal solution for demarcating your parking space

#### INFO

- + Square fit for application with ECCODAL
- + The vertical tensioning ribs ensure that the marking cap clamps securely
- 8 to 10 parking caps required per parking space

#### **APPLICATIONS**

- APPLICABLE WITH ECCODAL 40 OR 50
- + NOT APPLICABLE WITH ECCODAL HD FLEX

+ Subscribe tot the ECCOProducts YouTube channel for product- and installation videos

+ Want to receive all the latest information and news on our product range, like or follow our other social media channels