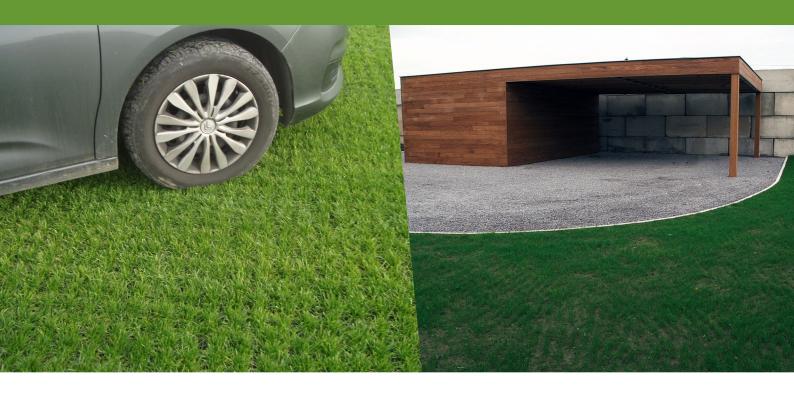

## Frost-resistant grass grid made from recycled material

Made from 100% recycled material, the grass grid has internal expansion joints that absorb thermal and mechanical tensions.

#### **APPLICATIONS**

- Green car parks, driveways, carports
- Walkways and garden paths
- Campsites
- Firebreaks
- Ground reinforcements
- Subscribe to the ECCOProducts YouTube channel for product and installation videos
- Want to receive all the latest information and news on our product range, like or follow our other social media channels