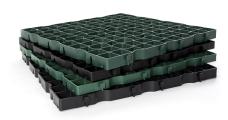

#### INFO

- Manufactured from 100% recycled material (mix PE-PP) ensuring compressive strength and durability
- Quick and easy installation due to large dimensions of 80 x 80 cm.
- Creates a stabilised surface for both walking and driving
- European quality product
- Expansion joints which ensure stability in a range of temperatures

### **TECHNICAL SPECIFICATIONS**

- COMPOSITION 100% RECYCLED MATERIAL (MIX PE-PP)
- HEIGHT OF 4 OR 5 CM
- DIMENSIONS 80 X 80 CM (0,64M2)
- COLOUR: GREEN OR BLACK