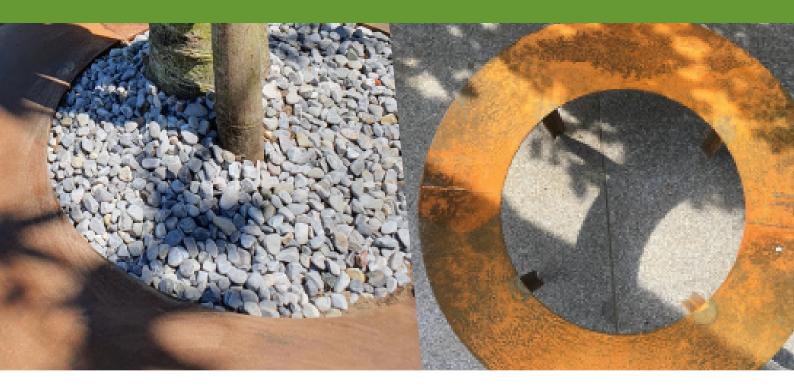

# **Tree Border**

# Tree borders / Tree circles in Cor-ten steel

#### **INFO**

- Aesthetically pleasing Gives your tree a nice accent
- Easier and more economical maintenance
- Avoids chemical weeding around the bark
- Available in 3 sizes
- Simple, 'blind' connection of 2 halves with corresponding installation material

### **TECHNICAL SPECIFICATIONS**

- MATERIAL Corten steel
- 50 CORTEN: Ø 500mm, visible edge width 100mm
- 75 CORTEN: Ø 750mm, visible edge width 150mm
- 100 CORTEN: Ø 1000mm, visible edge width 200mm

## **APPLICATIONS**

For placement and installation in both

- Semi-paved areas
  - + Gravel zones
- (Urban) gardens
- Paved areas
- Parks
- Subscribe to the ECCOproducts Youtube channel for product- and installation videos.
- Want to receive all the latest information and news on our product range? Like or follow our social media channels.