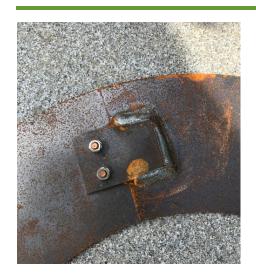

#### **INFO**

- Aesthetically pleasing Gives your tree a nice accent
- Easier and more economical maintenance
- Avoids chemical weeding around the bark
- Available in 3 sizes
- Simple, 'blind' connection of 2 halves with corresponding installation material

### **TECHNICAL SPECIFICATIONS**

- MATERIAL Corten steel
- 50 CORTEN: Ø 500mm, visible edge width 100mm
- 75 CORTEN: Ø 750mm, visible edge width 150mm
- 100 CORTEN: Ø 1000mm, visible edge width 200mm