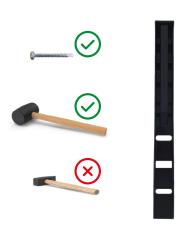

## **APPLICATIONS**

Can be used in combination with all types of garden edging products

- To be secured with self-drilling countersunk screws length 45 mm (not included)
- Always screw in on the flat side in the upper 18 cm
- Subscribe to the ECCOProducts YouTube Channel for product- and installation videos.
- Want to receive all the latest information and news on our product range? Like or follow our social media channels.