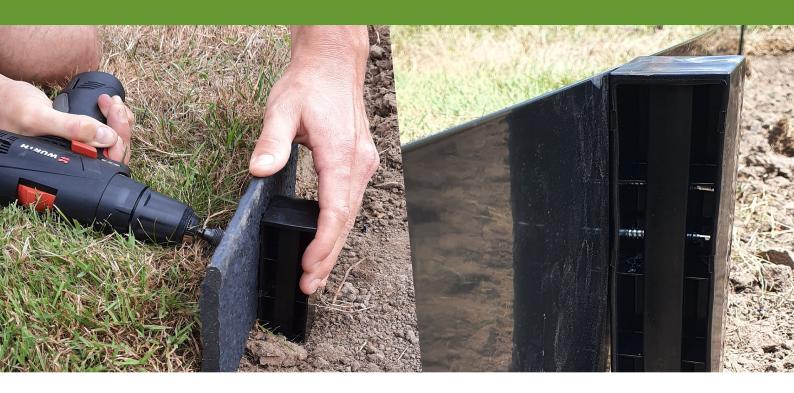

#### **INFO**

- Optimal anchoring and stability through alternate soil displacement
- The cavities in the profiles provide counterforce
- Alternating profile structure results in better vertical guidance
- Manufactured from a recycled plastic mix that combines high impact strength and rigidity
- No danger of milling out due to patented wall structure
- The screw passes through 4 screwdriving surfaces
- Universal anchoring suitable for all types of borders

## **APPLICATIONS**

Can be used in combination with all types of garden edging products

- To be secured with self-drilling countersunk screws length 45 mm (not included)
- Always screw in on the flat side in the upper 18 cm
- Subscribe to the ECCOProducts YouTube Channel for product- and installation videos.
- Want to receive all the latest information and news on our product range? Like or follow our social media channels.