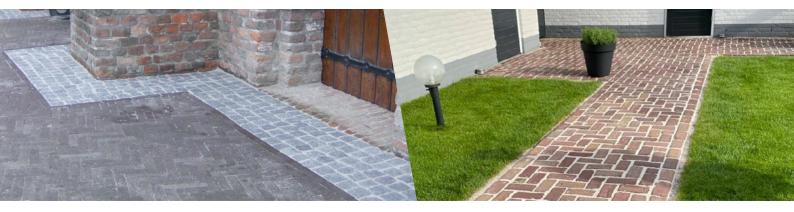

### **INSTALLATION GUIDELINES**

## **ECCO 1Connect**

# Ready-to-use weed-free joint filler vacuum-packed



#### 1. Preparation

All joints must be sprayed at least 3 cm deep, in order to fill them with 1Connect afterwards.



#### 2. Application

Open the vacuum bag and distribute the 1Connect over the wet sprayed surface.



#### 3. Sweeping

Sweep the product into the joints with a stiff broom or floor squeegee. Be sure to keep the pavement wet while sweeping.



#### 4. Easy to sweep

After 10 to 30 minutes, sweep diagonally with a soft broom until the pavement is clean.



(\*) We recommend testing out the joint filler on a small area in advance.