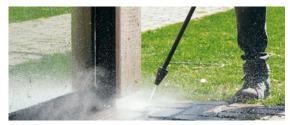

#### 1. Preparation

All joints must be sprayed at least 3 cm deep, in order to fill them with 1Connect afterwards.