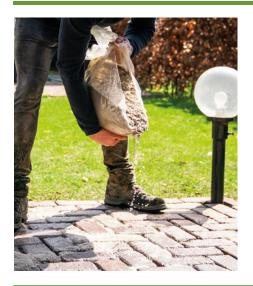

## Ready-to-use weed-free joint filler

Vacuum-packed

- + COMPOSITION Ready-to-use polymeric grout sand
- + JOINT WIDTH/DEPTH: joints from 3 mm wide and 3 cm deep
- + DRYING TIME 24 72h
- + PACKAGING vacuum-packed
- Minimum outdoor temperature at installation > 5°C and < 30°C</li>