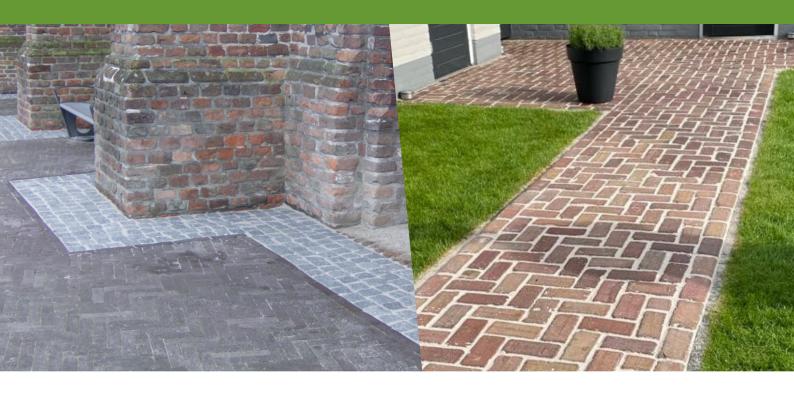

## INFO

- Prevents weed growth in (paving) joints
- Water- and air-permeable
- Suitable for applications with light traffic
- + Apply in dry weather
- Applicable to **both new and existing paving**
- Durable and maintenance-friendly
- UV- and frost-resistant
- Eco-friendly solution

## **APPLICATIONS**

Suitable for pavements with light traffic:

- Traffic-free shopping streets
- + Foot and cycle paths
- Garden paths
- + Terraces
- + Subscribe to the ECCOProducts YouTube channel for product- and installation videos
- + Want to receive all the latest information and news on our product range, like or follow our other social media channels.

COLOURS

NEUTRAL

STONE GREY

BASALT