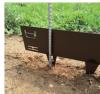

Our Dual Lock mechanism provides a secure & sturdy connection between two edgings making for a quick and easy install and no specialist tools are required... just a pair of long nosed pliers.

The ground spike incorporates a unique fold along its centre to provide maximum strength, reinforcing the spike, making it ideal for use in tougher ground conditions. If soft ground is encountered, a 300mm rebar extension simply fixes through the ground spike to provide additional stability.