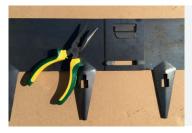

Our Dual Lock mechanism provides a secure & sturdy connection between two edgings making for a quick and easy install and no specialist tools are required... just a pair of long nosed pliers.

The ground spike incorporates a unique fold along its centre to provide maximum strength, reinforcing the spike, making it ideal for use in tougher ground conditions. If soft ground is encountered, a 300mm rebar extension simply fixes through the ground spike to provide additional stability.