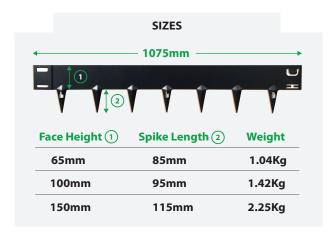

## **TECHNICAL SPECIFICATION**

Material **Flexible Mild Steel** 

**Edging Thickness** 1.6mm

**Overall Length** 1075mm

**Connected Length** 1000mm

**Quantity Per Pack** 5 Edgings (5m connected)