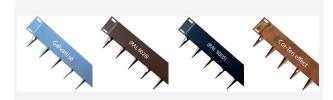

All of the edgings except our weathered steel (Cor-Ten effect) have a 20-micron Galvanised Zinc coating. Our (RAL) coloured edgings have a further 110-micron UV resistant polyester powder coating preventing colour fade, forming a durable scratch resistant barrier guaranteeing a 20yr plus product life.

Cor-Ten forms a stable rust-like appearance when exposed to the elements. In simple terms, the steel is allowed to rust and this oxidised layer forms a protective coating that dramatically slows the rate of future corrosion. Supplied in its raw state, please allow 6-8 weeks for oxidation to occur.

### **COLOURS & FINISHES**