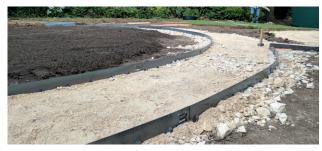

# CORE EDGE powered by ECCO

The CORE Edge powered by ECCO range is manufactured from 1.6mm mild steel and is hardy enough to handle ride on mowers and light vehicles. This flexible steel edging can be quickly installed with no specialist tools required. Easily forming both straight lines and curved radius, or bent on site to form precise angles. It provides the perfect edge restraint in a variety of landscaping applications.

## **APPLICATIONS**

Lawn & Border Edging

Path & Patio Edging

Flower & Vegetable Bed Edging